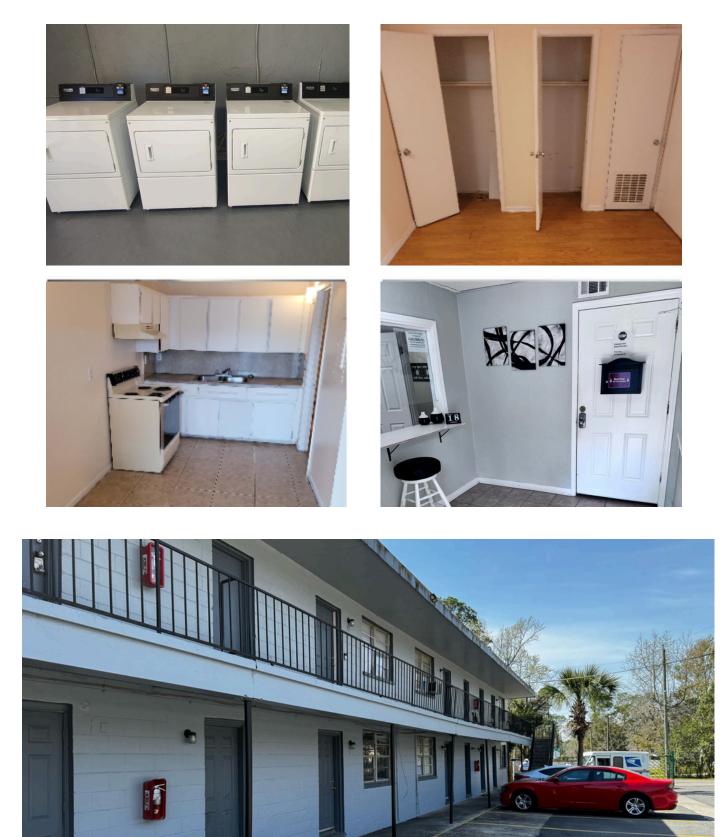

redited investors. If you do not meet the criteria of an accredited investor, please refrain from acting on or depending upon the contents herein. Kindly avoid forwarding or circulating this information to individuals who are not accredited investors. For additional important disclosures and disclaimers, please refer to the Disclaimer page.



### THE PROPERTY



## Work Done:

All units are now rentable.
Monthly Collection Average 95%.
Actual vacant less than 3%.
Exterior paint.
17 Building new roof.
Rent roll increase 116%.

#### Initial Inversion: \$570.000

Out of pocket to repairs property: **\$280.000** Total amount distributed to investors:

#### \$3.750.000

Return of investments to investors during the project: **441.17%** Anually Return: **88.23%** 



## BEFORE







## AFTER









10500 NW 50th Street Suite 201 Sunrise, FL 33351 (+1) 786 207 4816 www.globalworldusa.com germanwalas@globalworldusa.com