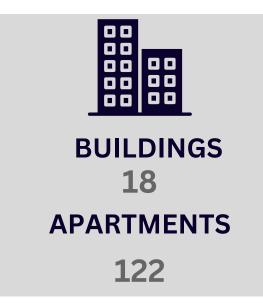

## Work Done:

All units are now rentable.
Monthly Collection Average 95%.
Actual vacant less than 3%.
Exterior paint.
17 Building new roof.
Rent roll increase 116%.