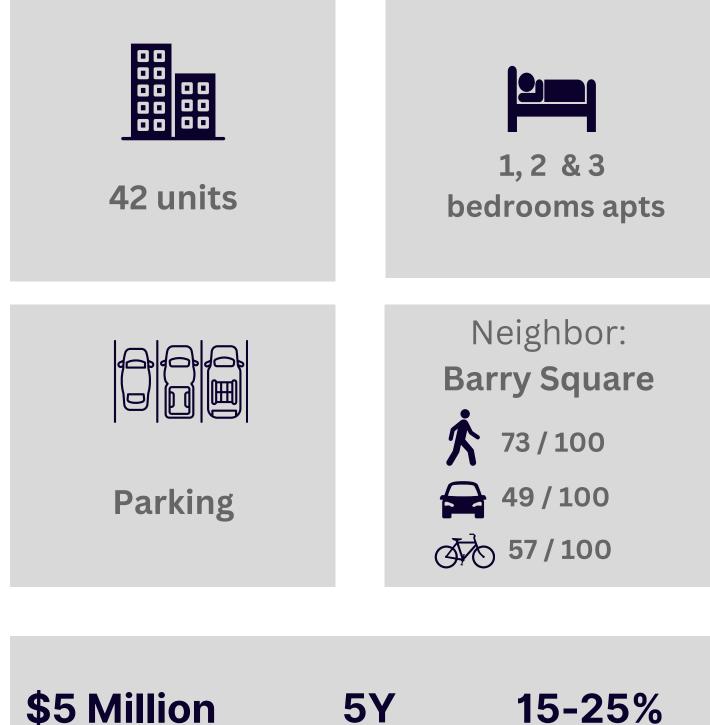

# **PROPERTY DESCRIPTION**

Target Raise

Term

15-25% Profitability

### **TERMS FOR GWH FUND**

- TARGET FUND SIZE: US \$5,000,000
- PREFERRED: 8%
- MINIMUM INVESTMENT: \$100,000
- TARGET NET LP IRR: 15%-25%
- DISTRIBUTION FREQUENCY: QUARTERLY, POST CAPITAL CALL
- TARGET LEVERAGE: 0%
- STRUCTURE: CLOSED END
- TERM OF THE FUND: 5 YEARS, WITH TWO ONE-YEAR EXTENSION OPTIONS
- FUND MANAGEMENT FEE: 2% ANNUALLY
- CARRY: 20% (80% PROFIT TO LP INVESTORS